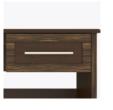

### tempe <sub>Desk</sub>

Contemporary Tempe Collection is stunning storage featuring dual-tone finishes and an overlay door and drawer design. The premium, oversized, steel hardware offers contemporary styling and easy-to-grab functionality and the dual-tones make this collection perfect for memory care giving the resident a visual boost.

Model: TEDK102R 45.25W 19.5D 30H

Durable Finish Kwalu's proprietary finish doesn't have any of the drawbacks of wood. The finish is moisture impervious, easy to clean and maintenance-free.

Waterfall Edging on Top Waterfall edging creates continuous smooth surface for easy cleaning.