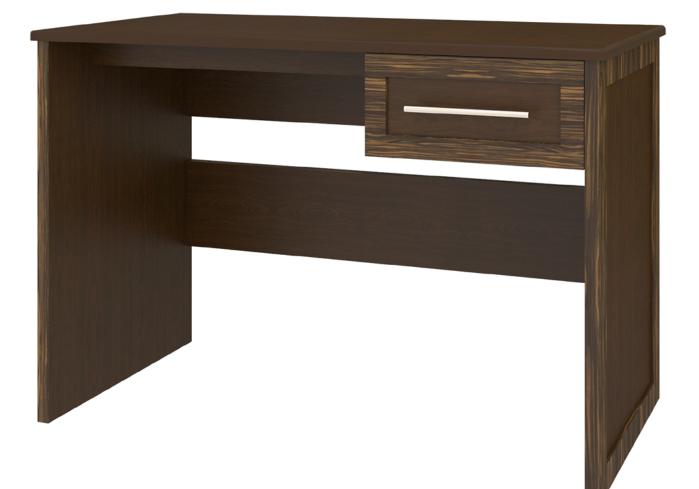

### tempe <sub>Desk</sub>

Contemporary Tempe Collection is stunning storage featuring dual-tone finishes and an overlay door and drawer design. The premium, oversized, steel hardware offers contemporary styling and easy-to-grab functionality and the dual-tones make this collection perfect for memory care giving the resident a visual boost.

Model: TEDK102R 45.25W 19.5D 30H

Durable Finish Kwalu's proprietary finish doesn't have any of the drawbacks of wood. The finish is moisture impervious, easy to clean and maintenance-free.

Waterfall Edging on Top Waterfall edging creates continuous smooth surface for easy cleaning.

Features

Chamfered Frames The raised overlay on this collection is a contrasting finish and adds a classic style feature.

Drawers Are constructed with both dowel and mechanical fasteners for additional strength. Ball bearing removable slides are fully extendable.