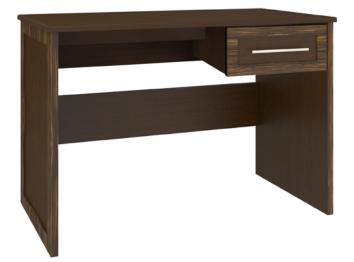

### tempe <sub>Desk</sub>

Contemporary Tempe Collection is stunning storage featuring dual-tone finishes and an overlay door and drawer design. The premium, oversized, steel hardware offers contemporary styling and easy-to-grab functionality and the dual-tones make this collection perfect for memory care giving the resident a visual boost.

Model: TEDK102R 45.25W 19.5D 30H

Durable Finish Kwalu's proprietary finish doesn't have any of the drawbacks of wood. The finish is moisture impervious, easy to clean and maintenance-free.

Waterfall Edging on Top Waterfall edging creates continuous smooth surface for easy cleaning.

Features

Chamfered Frames The raised overlay on this collection is a contrasting finish and adds a classic style feature.

Drawers Are constructed with both dowel and mechanical fasteners for additional strength. Ball bearing removable slides are fully extendable.