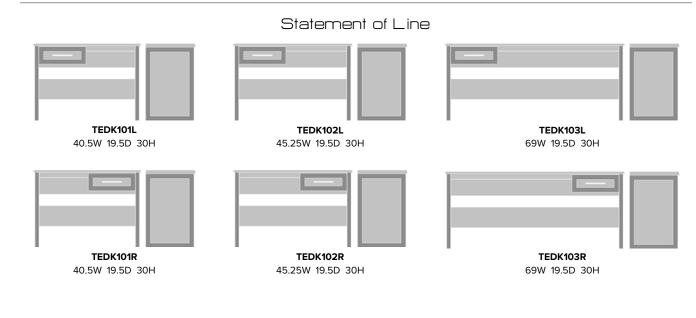

l: TEDK102R 45.25W 19.5D 30H



Durable Finish Kwalu's proprietary finish doesn't have any of the drawbacks of wood. The finish is moisture impervious, easy to clean and maintenance-free.



Waterfall Edging on Top Waterfall edging creates continuous smooth surface for easy cleaning.



Features

Chamfered Frames The raised overlay on this collection is a contrasting finish and adds a classic style feature.



Drawers Are constructed with both dowel and mechanical fasteners for additional strength. Ball bearing removable slides are fully extendable.



Optional Widths Choose from 3 optional widths – small, medium and large.



#### 10 Year Warranty

We offer a 10 Year Performance Warranty on both construction and finish, so the product is guaranteed to stay looking like new for 10 years.



ture™ level



6160 Peachtree Dunwoody Rd. Building C, Atlanta, GA 30328 1-877-MY-KWALU **kwalu.com**